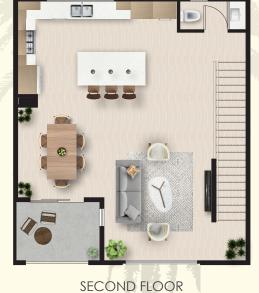

**MODERN DWELLINGS** 

Private Yards

SOFT-CLOSING CABINETS Tankless water heater

**GROUND FLOOR** 

SECOND FLOOR

THIRD FLOOR

PLAN 2 3 Bed / 3.5 Bath | 1,799 SqFt | 2-Car Garage

**GROUND FLOOR** 