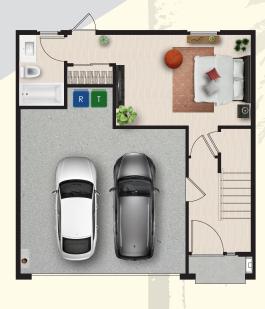

**MODERN DWELLINGS** 

Private Yards

SOFT-CLOSING CABINETS Tankless water heater

**GROUND FLOOR** 

SECOND FLOOR

THIRD FLOOR

PLAN 2 3 Bed / 3.5 Bath | 1,799 SqFt | 2-Car Garage

**GROUND FLOOR** 