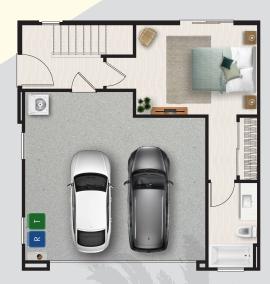

**MODERN DWELLINGS** 

Private Yards

SOFT-CLOSING CABINETS Tankless water heater

**GROUND FLOOR** 

SECOND FLOOR

THIRD FLOOR

PLAN 2 3 Bed / 3.5 Bath | 1,799 SqFt | 2-Car Garage

**GROUND FLOOR** 