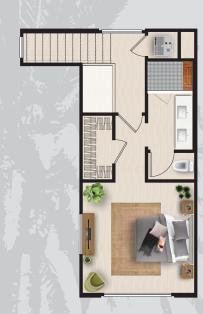

**MODERN DWELLINGS** 

Private Yards

SOFT-CLOSING CABINETS Tankless water heater

**GROUND FLOOR** 

SECOND FLOOR

THIRD FLOOR

PLAN 2 3 Bed / 3.5 Bath | 1,799 SqFt | 2-Car Garage

**GROUND FLOOR** 