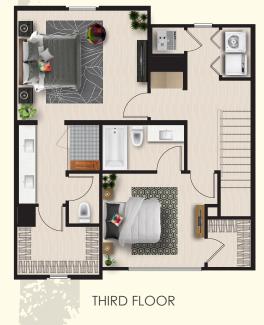

**MODERN DWELLINGS** 

Private Yards

SOFT-CLOSING CABINETS Tankless water heater

**GROUND FLOOR** 

SECOND FLOOR

THIRD FLOOR

PLAN 2 3 Bed / 3.5 Bath | 1,799 SqFt | 2-Car Garage

**GROUND FLOOR** 