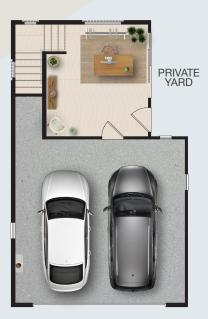

## PLAN 1B 2 Bed / 2.5 Bath | 1,627 SqFt | 2-Car Garage

**GROUND FLOOR** 

SECOND FLOOR

THIRD FLOOR