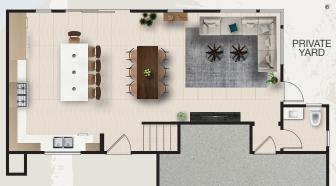

## PLAN 1B 2 Bed / 2.5 Bath | 1,627 SqFt | 2-Car Garage

**GROUND FLOOR** 

SECOND FLOOR

THIRD FLOOR