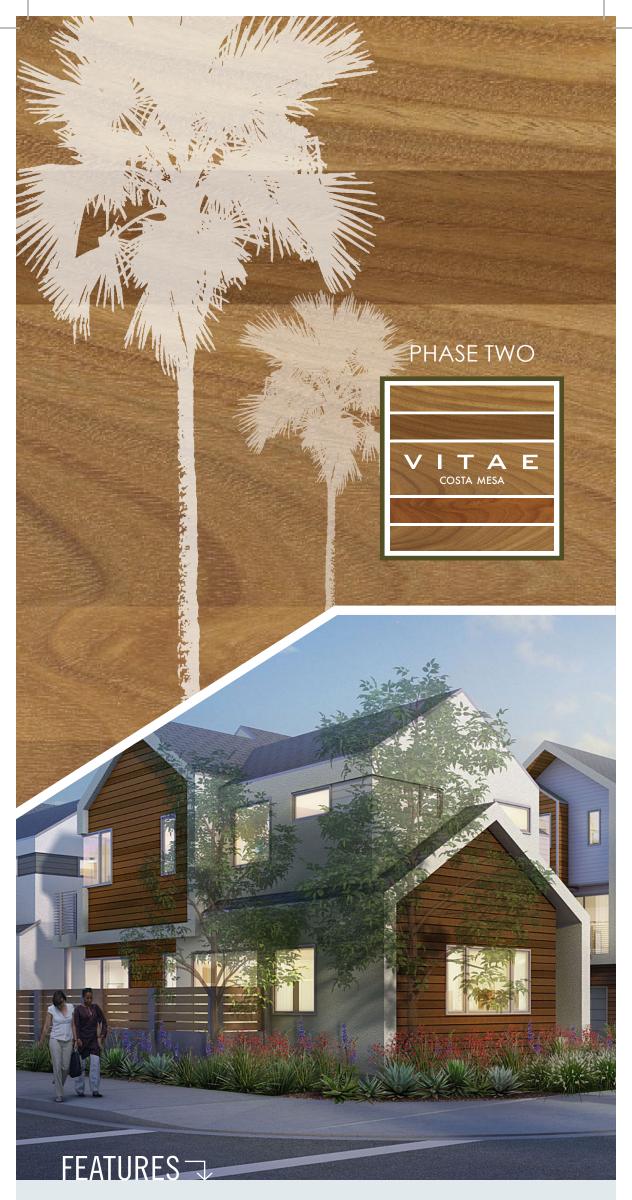

10 Single-Family Homes • Modern Design 2-3 Bedrooms • 2.5 bathrooms • 1,627 - 1,706 SqFt 2-Car Garages • Private Yards • Walk-in Closets

## 87 Walk Score MODERN DWELLINGS Private Yards BALCONIES

PROVATE GARACES Community guest parking 10-year limited builder warranty Sleek modern finishes RING video doorbell NEST THERMOSTAT QUARTZ COUNTERTOPS Kitchen Aid appliances CHROME HARDWARE KEVO keyless entry Smooth drywall Modern, oversized windows SOFT-CLOSING CABINETS Tankless water heater