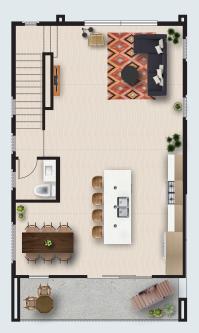

## PLAN 1B 2 Bed / 2.5 Bath | 1,627 SqFt | 2-Car Garage

**GROUND FLOOR** 

SECOND FLOOR

THIRD FLOOR