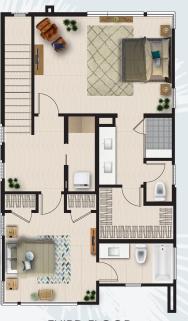

## PLAN 1B 2 Bed / 2.5 Bath | 1,627 SqFt | 2-Car Garage

**GROUND FLOOR** 

SECOND FLOOR

THIRD FLOOR