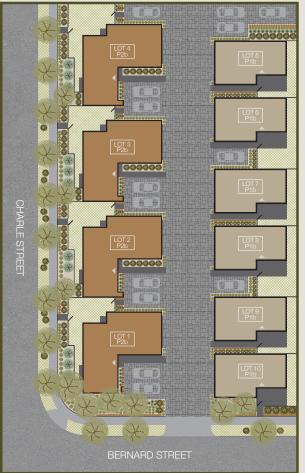

10 Single-Family Homes • Modern Design 2-3 Bedrooms • 2.5 bathrooms • 1,627 - 1,706 SqFt 2-Car Garages • Private Yards • Walk-in Closets





## 87 Walk Score MODERN DWELLINGS Private Yards BALCONIES

PROVATE GARACES Community guest parking 10-year limited builder warranty Sleek modern finishes RING video doorbell NEST THERMOSTAT QUARTZ COUNTERTOPS Kitchen Aid appliances CHROME HARDWARE KEVO keyless entry Smooth drywall Modern, oversized windows SOFT-CLOSING CABINETS Tankless water heater

Map is not to scale. Subject to change without notice.

## PLAN 1B 2 Bed / 2.5 Bath | 1,627 SqFt | 2-Car Garage



**GROUND FLOOR** 



SECOND FLOOR



THIRD FLOOR

## PLAN 2B 3 Bed / 2.5 Bath | 1,706 SqFt | 2-Car Garage









Planet Home Living is a full service real estate and development company dedicated to the creation of unparalleled living environments, specific to the individual and unique lifestyle of each homebuyer.

Our passion